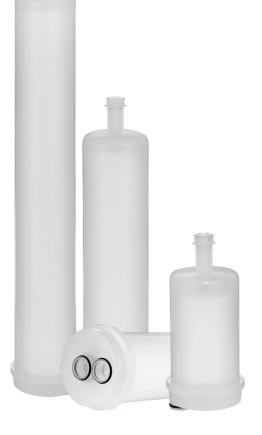

# For slurry filtration Capsule filter EH Series

The EH series capsule filter adopts a unique structural design. The inner core is close to the PP shell with a very small gap, which effectively reduces liquid loss. Since the liquid will remain within the encapsulated filter cartridge, there is no need to clean the housing, reducing disposal costs. It also features a unique check valve design that is splash-proof and prevents operator exposure to hazardous materials. It provides the greatest guarantee for a safe and environmentally friendly filtration process.

### **Product Characteristics**

- The filter cartridge can be replaced with a simple operation
- Suitable for high viscosity liquid filtration
- Keep the production environment clean and reduce environmental pollution
- The gap between capsule and filter is small, minimizing slurry residue
- There is no need to clean the stainless steel filter as the liquid will remain inside the encapsulated filter cartridge