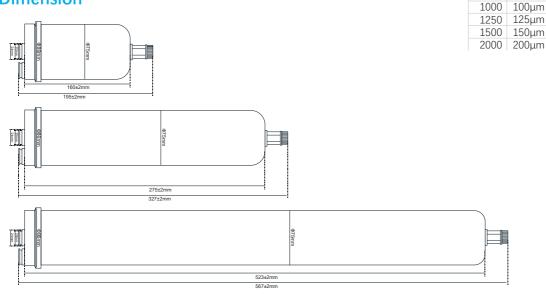

#### **Specification Parameter**

| Product type                     | EH05                                                                    | EH10   | EH20  |  |  |  |
|----------------------------------|-------------------------------------------------------------------------|--------|-------|--|--|--|
| Filter cartridge length          | 5inch                                                                   | 20inch |       |  |  |  |
| Number of filter cartridge       | 1 pcs                                                                   |        |       |  |  |  |
| Shell length                     | 192mm                                                                   | 318mm  | 571mm |  |  |  |
| Outer diameter                   | 76mm                                                                    |        |       |  |  |  |
| Inner filter cartridge structure | Winding filter cartridge、Pleated filter cartridge<br>Polypropylene (PP) |        |       |  |  |  |
| Filter membrane material         |                                                                         |        |       |  |  |  |
| Check valve material             | Seal=PP/Spring=SUS304                                                   |        |       |  |  |  |
| Sealing o- ring                  | EPDM                                                                    |        |       |  |  |  |
| Exhaust valve thread size        | ust valve thread size R 1/4                                             |        |       |  |  |  |
| Maximum operating temperature    | 80°C                                                                    |        |       |  |  |  |
| Maximum working pressure         | 0.7Mpa                                                                  |        |       |  |  |  |

#### Dimension