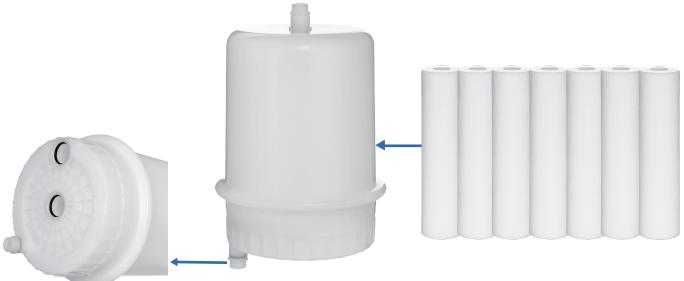

# Seven-core capsule filter EAH Series

The seven-core capsule filter adopts an integrated design. On the basis of meeting the gradient winding structure of the polypropylene filter material, the filter area is increased by increasing the number of winding filter elements, effectively improving the filtration efficiency, thereby achieving the effect of long service life. This makes the EAH series filter cartridge have a higher dirt-holding capacity.

#### **Product Characteristics**

- · All polypropylene material, good chemical compatibility
- Drainable design ensures rapid recovery of slurry
- Using hot melt welding process, there is no risk of precipitation of other adhesives and metal foreign matter
- Suitable for production lines with low model change frequency, helping to increase production capacity