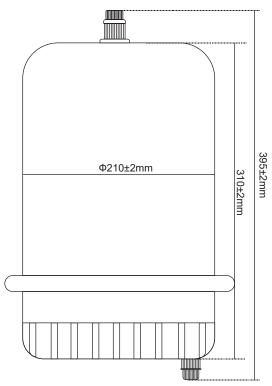

### **Specification Parameter**

| Shell material                   | Polypropylene (PP)       |
|----------------------------------|--------------------------|
| Filter membrane material         | Polypropylene (PP)       |
| Number of filter cartridge       | 7 cores                  |
| Filter cartridge length          | 10inch、20inch            |
| Sealing o- ring                  | EPDM                     |
| Maximum operating temperature    | 80°C                     |
| Outer diameter                   | 210mm                    |
| Exhaust valve thread size        | R 1/4                    |
| Check valve material             | Seal=PP/Spring=SUS304    |
| Inner filter cartridge structure | Winding filter cartridge |
| Maximum working pressure         | 0.7Mpa                   |